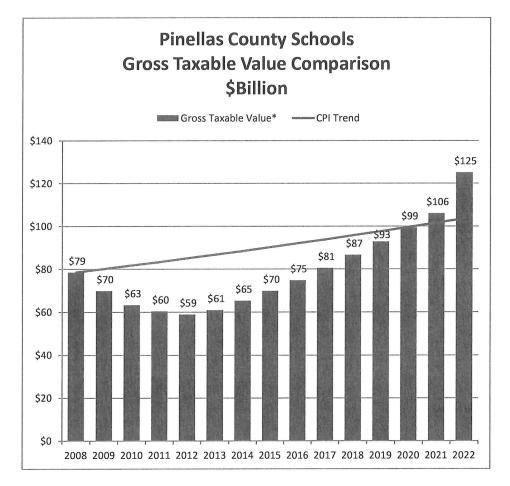

\*completion of the Facilities Work Program is dependent upon availability of the DOE work plan website

|          |                      | Incr/(Decr) As  | % Incr/(Decr) | Consumer    | Price |
|----------|----------------------|-----------------|---------------|-------------|-------|
|          | <b>Gross Taxable</b> | Compared to     | As Compared   | Index (CPI) | Trend |
| Tax Year | Value                | Prior Year      | to Prior Year | (\$ Billio  | n)    |
| 2008     | 78,516,066,700       | (1,585,416,981) | -2.0%         | \$          | 78.5  |
| 2009     | 69,846,303,858       | (8,669,762,842) | -11.0%        | \$          | 80.1  |
| 2010     | 63,254,148,064       | (6,592,155,794) | -9.4%         | \$          | 81.7  |
| 2011     | 60,328,895,475       | (2,925,252,589) | -4.6%         | \$          | 83.3  |
| 2012     | 58,891,093,300       | (1,437,802,175) | -2.4%         | \$          | 85.0  |
| 2013     | 60,915,234,693       | 2,024,141,393   | 3.4%          | \$          | 86.7  |
| 2014     | 65,276,216,864       | 4,360,982,171   | 7.2%          | \$          | 88.4  |
| 2015     | 69,844,411,317       | 4,568,194,453   | 7.0%          | \$          | 90.2  |
| 2016     | 74,769,722,195       | 4,925,310,878   | 7.1%          | \$          | 92.0  |
| 2017     | 80,533,507,010       | 5,763,784,815   | 7.7%          | \$          | 93.8  |
| 2018     | 86,662,845,014       | 6,129,338,004   | 7.6%          | \$          | 95.7  |
| 2019     | 92,860,690,733       | 6,197,845,719   | 7.2%          | \$          | 97.6  |
| 2020     | 99,400,925,955       | 6,540,235,222   | 7.0%          | \$          | 99.6  |
| 2021     | 106,042,089,211      | 6,641,163,256   | 6.7%          | \$ 1        | L01.6 |
| 2022*    | 125,121,263,640      | 19,079,174,429  | 18.0%         | \$ 1        | 103.6 |

<sup>\*</sup> Gross Taxable Value as certified on 7/1/22.