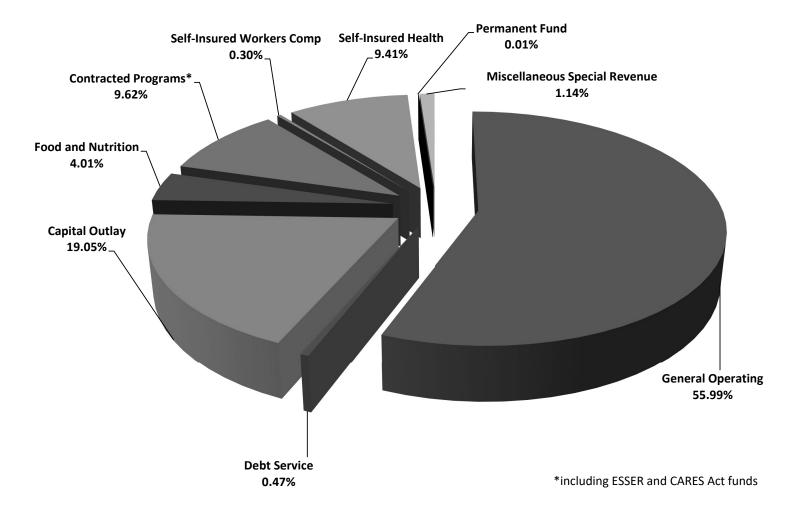

WHEREAS, the Pinellas County School Board set forth the appropriations and revenue estimate for the budget for fiscal year 2022-2023.

WHEREAS, at the public hearing and in full compliance with chapter 200, Florida Statutes, the Pinellas County School Board adopted the final millage rates and the budget in the amount of \$1,802,363,023 for fiscal year 2022-2023.