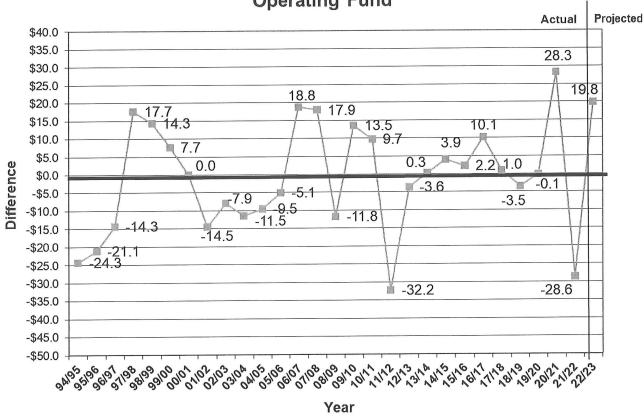

| 0.00%             | 100.00%                   |                |





This District uses an operating fund budget model "CABM" based on historical spending patterns and program changes to predict future budgets. The District also factors in likely changes to significant cost items such as salary and benefits and changes to the staffing model, as well as utilities and fuel.

The revenue projections are based on past history of collections and the official state calculation of legislatively controlled revenues to Pinellas County Schools.

The comparison of the relationship between expenditures and revenues is the basis for the graph which tracks the difference between expenditures and revenues with a positive number signifying more revenue receipts than expenditures and a negative number representing more expenditures than revenues. For the purposes of this